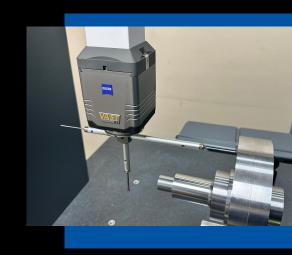

## INSPECTION

At Noble-X, we offer comprehensive inspection services using a programmable Coordinate Measuring Machine (CMM) capable of achieving tolerances as precise as +/-.0002". Our team of skilled inspectors is trained to identify and address any discrepancies in machine parts, providing detailed reports on their findings.